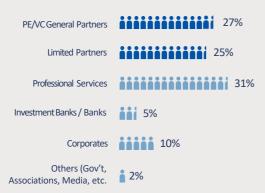

# & Venture Forum

The 36th Annual AVCJ Private Equity & Venture Forum will take place in Hong Kong and online on 13-16 November.

Register now and mark your calendar to join the premier private markets gathering in Asia. Last year's sold-out event welcomed 4,250+ delegates including 1,350 in-person attendees from 58 geographies.



2022 AVCJ Hybrid Forum Demographics

4,250
Senior Professionals

1,050

58
Geographies

1,350
In-person Attendees

168

Speakers

### By Type of Company



### **TOP 10 ATTENDING GEOGRAPHIES**



#### Overall Job Function Breakdown



#### Attendees from:

Australia Italy Austria Japan Belgium Jersey Brazil Luxembourg Malaysia Brunei Mauritius Canada Cayman Islands Netherlands China New Zealand France Norway Germany **Pakistan** Hong Kong SAR Philippines India Poland Saudi Indonesia Arabia

Singapore
South Africa
South Korea
Spain
Switzerland
Taiwan
Thailand
UAE
United Kingdom
United States
Vietnam
Others









# & Venture Forum

• Four Seasons Hotel, Hong Kong and Online 13-16 November 2023



#### ORGANISATIONS THAT ATTENDED THE FORUM INCLUDE:

- · Abu Dhabi Investment Authority
- Affinity Equity Partners
- Affirma Capital
- · Alaska Permanent Fund Corporation
- · Altus Capital
- AMIST Super
- · APG Asset Management
- Asia Infrastructu