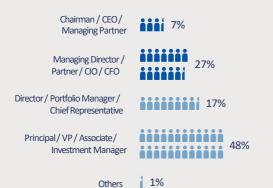

# & Venture Forum

The 36th Annual AVCJ Private Equity & Venture Forum will take place in Hong Kong and online on 13-16 November.

Register now and mark your calendar to join the premier private markets gathering in Asia. Last year's sold-out event welcomed 4,250+ delegates including 1,350 in-person attendees from 58 geographies.



2022 AVCJ Hybrid Forum Demographics

4,250
Senior Professionals

1,050

58
Geographies

1,350
In-person Attendees

168

Speakers

### By Type of Company



### **TOP 10 ATTENDING GEOGRAPHIES**



#### Overall Job Function Breakdown



#### Attendees from:

Australia Italy Austria Japan Belgium Jersey Brazil Luxembourg Malaysia Brunei Mauritius Canada Cayman Islands Netherlands China New Zealand France Norway Germany **Pakistan** Hong Kong SAR Philippines India Poland Saudi Indonesia Arabia

Singapore
South Africa
South Korea
Spain
Switzerland
Taiwan
Thailand
UAE
United Kingdom
United States
Vietnam
Others









# & Venture Forum

• Four Seasons Hotel, Hong Kong and Online 13-16 November 2023



#### ORGANISATIONS THAT ATTENDED THE FORUM INCLUDE:

- · Abu Dhabi Investment Authority
- Affinity Equity Partners
- Affirma Capital
- · Alaska Permanent Fund Corporation
- · Altus Capital
- AMIST Super
- · APG Asset Management
- Asia Infrastructure Investment Bank (AIIB)
- AustralianSuper
- · Avenue Capital Group
- Bain Cap