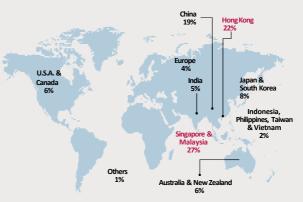

### **TOP 10 ATTENDING GEOGRAPHIES**

#### Attendees from:

Australia Italy Austria Japan Belgium Jersey Brazil Luxembourg Malaysia Brunei Mauritius Canada Cayman Islands Netherlands China New Zealand France Norway Germany **Pakistan** Hong Kong SAR Philippines India Poland Saudi Indonesia Arabia

Singapore
South Africa
South Korea
Spain
Switzerland
Taiwan
Thailand
UAE
United Kingdom
United States
Vietnam
Others